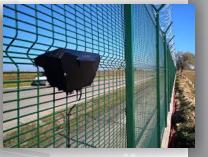

# **Perimeter Intrusion Detection System**

Perimeter Intrusion detection system(PIDS) is an integrated system comprising of components like active fence shock sensors, cable sensors, microwave barrier, laser detectors, infraredsensorsandvideo analytic.

# **G-FENCE 3000**

G-FENCE detects all attempts to cut, to climb and to pull out the fence on which it is installed. It ignores fence disturbances caused by meteorological phenomenon (rain, wind) or vibrations caused by vehicles

- Integrated solar panel
- Intrusion detection algorithms
- Up to 200 m of protection per Control Unit
- 2 auxiliary inputs per Control Unit for external alarms

Control units are resistant to extreme atmospheric conditions and environments with high electro-magnetic interference.