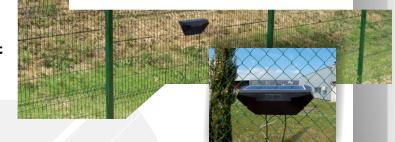

# **Perimeter Intrusion Detection System**

Perimeter Intrusion detection system(PIDS) is an integrated system comprising of components like active fence shock sensors, cable sensors, microwave barrier, laser detectors, infraredsensorsandvideo analytic.

# **G-FENCE 3000**

G-FENCE detects all attempts to cut, to climb and to pull out the fence on which it is installed. It ignores fence disturbances caused by meteorological phenomenon (rain, wind) or vibrations caused by vehicles

- Integrated solar panel
- Intrusion detection algorithms
- Up to 200 m of protection per Control Unit
- 2 auxiliary inputs per Control Unit for external alarms

Control units are resistant to extreme atmospheric conditions and environments with high electro-magnetic interference.