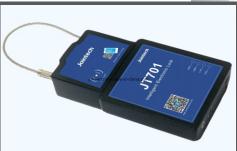

# SMART LOCK WITH GPS/ GSM SYSTEM

Smart tracker lock is suitable for container safety, container logistics tracking management, asset remote control, is an innovative container security and tracking products, using GPRS, GPS, new technology mobile phone Bluetooth, static and dynamic password unlock, providing cloud Platform + hardware + sensor Integration Services to cargo transport companies, customs import and export, large-scale cargo companies.

GPS positioning, GSM positioning.

Remote password unlock instruction via platform or SMS.Through the mobile phone Bluetooth app to send the scene password unlock instructions.

support static password and dynamic password, static password is valid for a long time, the dynamic password uses once after expiration.

The lock outside the fence, can only be unlocked within the designated surrounding, through configuration tools and platform instructions configuration.

Terminal and driver vehicle information binding, through configuration tools and platforms and mobile phone bluetooth app command configuration.

Alarm for illegal unlock

Strong-type grip structure design, the lock can not be easily destroyed.