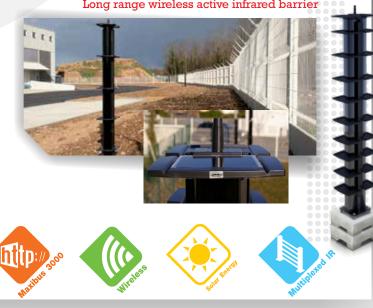

# **Perimeter Intrusion Detection System**

Perimeter Intrusion detection system(PIDS) is an integrated system comprising of components like active fence shock sensors, cable sensors, microwave barrier, laser detectors, infraredsensorsandvideo analytic.

# INFRARED

# SOLARIS

- » 100m range wireless active infrared barrier
- » Without civil works
- » From 6 to 20 beams from 1 m to 3 m in

# pecial Design

Anti-condensation and anti-ice caps:

These caps prevent the presence of condensation and ice on the infrared cover allowing for correct functioning in all weathers up to 100m range.