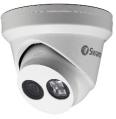

# VIDEO MANAGEMENT SYSTEM (VMS)

Video management system (VMS) is video console that communicates, coordinates and captures with the intrusion video monitors and cameras installed and provide live interface which are highly customizable with DVR/NVRs. The system effectively monitors intrusion zones with motion sensor based cameras and immediately relays depending upon the zone customization which can significantly reduced data recordings.

# **CENTRAL MONITORING STATION**

Central Monitoring station controls, coordinates and communicates information shared, provided and produced by security systems, equipments and personnel. Events captured by security systems are closely analyzed by Central Monitoring Station manned 24 x 7. The information captured which are sensitive in nature are protected and passed to concerned authority. Close Monitoring of security assets installed in different locations are monitored simulatenously.