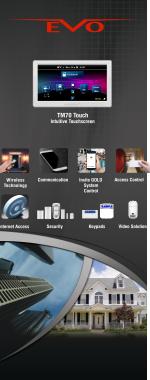

Control

Ρ

• State of Art Intrusion Detection System.

X

- App Based Control System
- Wireless Technology
- Controlled by Single EVO192 Unit

Wireless Technology