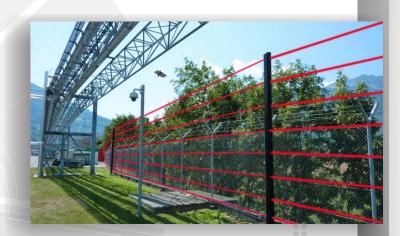

# **Perimeter Intrusion Detection System**

Perimeter Intrusion detection system(PIDS) is an integrated system comprising of components like active fence shock sensors, cable sensors, microwave barrier, laser detectors, infraredsensorsandvideo analytic.

# **G-FENCE 3000**

G-FENCE detects all attempts to cut, to climb and to pull out the fence on which it is installed. It ignores fence disturbances caused by meteorological phenomenon (rain, wind) or vibrations caused by vehicles